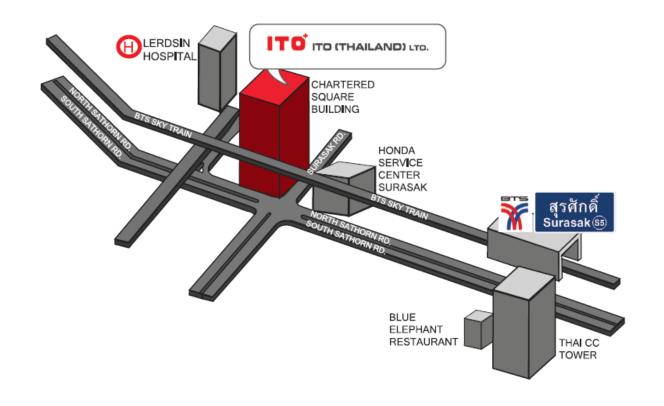

| Company Name         | ITO (Thailand) Ltd.                                  |
|----------------------|------------------------------------------------------|
| Address              | Chartered Square Bldg., 12F Unit 12-03               |
|                      | 152 North Sathorn Rd., Silom, Bangrak, Bangkok 10500 |
| Tel                  | +66 (0) 2-236-3177, 79                               |
| Fax                  | +66 (0) 2-236-3178                                   |
| Establish Date       | November 11th , 2014                                 |
| Capital              | 6 Million Thai Baht                                  |
| Managing Director    | Mr. TOGO HIRANO                                      |
| Business Description | Engineering Service and FA equipment                 |
|                      | Introduction of various devices system               |
|                      | International Procurement support services           |
| Product Line         | Mechatronics products, FA Equipment system           |
|                      | Power Transmissions, Hydraulic Equipment             |
| Main Bank            | Sumitomo Mitsui Banking Corporation (SMBC)           |
|                      | Bangkok Bank (BBL)                                   |
|                      |                                                      |