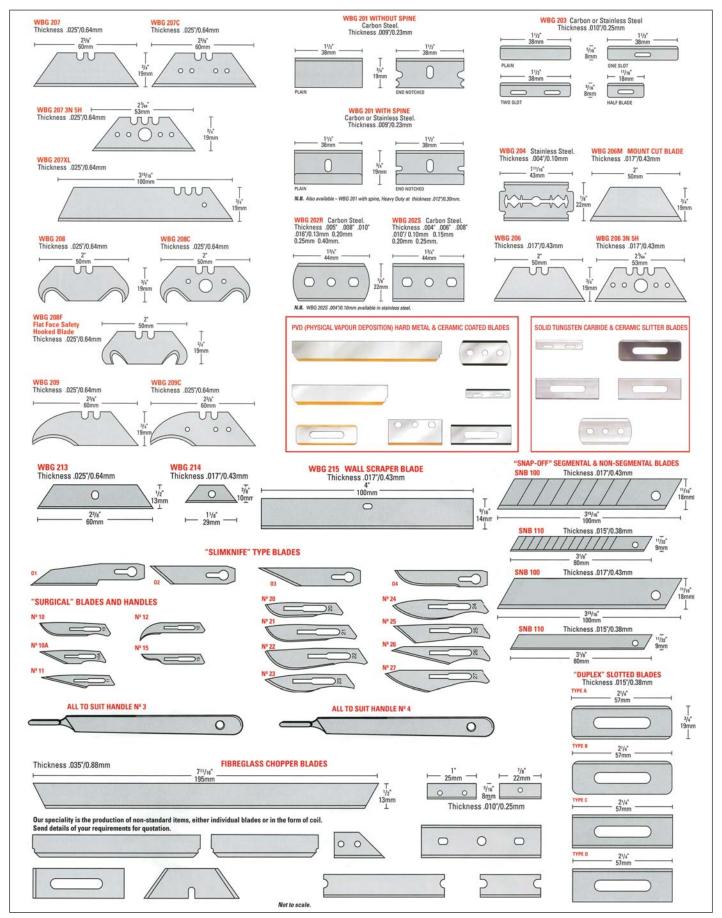

## **Industrial Blades**

Durham-Duplex's "Made in Sheffield" credentials confirm it as one of the world's best industrial razor blade manufacturers. By making precision ground strip to the most exacting tolerances the company's products are able to cope with the demands of modern production methods and all trade requirements. We offer an extensive standard blade range in carbon, stainless and high grade alloys, complemented by the latest in long life, low friction PVD coatings, powder technology carbide and ceramic blades. In addition, our utility range can be supplied branded with your company name and logo, on the body, the blade or the packaging and is offered in a selection of presentation, utilitarian and safety packaging.