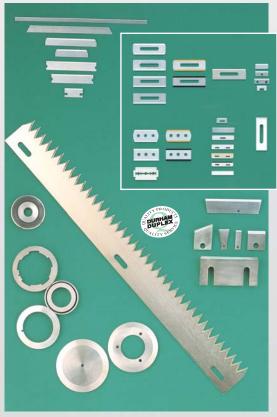

## **Machine Knives**

Durham-Duplex provides a comprehensive stock of punches, straights, circular and serrated machine knives, manufactured from carbon, stainless, alloy, high speed and powder steels to fulfil the modern factories requirements in almost every industrial sector. Furthermore, our extensive technical experience is always available to assist in custom knife design, upgrading and problem solving.

## **Vertical Packaging Knives**

precision ground serrated knives in parallel, tapered and apex profiles available with standard, tear notch or easy open tooth configurations to complement all modern

packaging equipment.

We stock a extensive range of

Flow wrap, shrink pack and over wrap knives in toothed, scissor, straight, and zig-zag profiles with progressive or tear notch options. We also carry an extensive range of stock parts for rapid delivery.