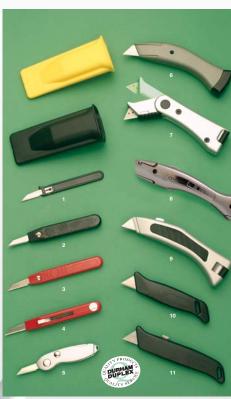

## **Safety Knives and Hand Knives**

The Durham-Duplex range of hand held utility knives are designed for today's environment. Strong, durable, uncomplicated and effective whilst remaining easy on the pocket. Where safety is an issue we have a multitude of different approaches from spring loaded designs to hidden blades and restricted apertures to ensure that every job can be completed quickly and safely without damage to product or person.

#### **Trimming Knives & Scrapers Hand Knives**

| 1. | SN111 | 10. SI | <b>V106</b>  |
|----|-------|--------|--------------|
| 2. | SN112 | 11. Pl | astic Scrape |
| 3. | SN113 | (H     | IT40)        |
| 4. | SN115 | 12. M  | letal Scrape |
| 5. | SN116 | (H     | IT41)        |
| 6. | SN101 | 13. Sr | ninny (HT80  |

SN102

8. SN103

- (HT51) 13. Snippy (HT80) 14. Mini Scraper
  - 17. Hobby Knife (HT52) 18. Carton Knife (HT60)

15. Small Hobby

16. Hobby Knife

Knife (HT50)

- 1. Disposable Slim 5. Knife (HT93) Fixed Slim Knife 6.
- (HT20) Retractable Slim 7. Knife (HT23)
- Fixed Slim Knife (HT24)
- Folding Slim Knife (HT22) Rapide Fixed (HT19)
- Bi-Angle (HT29) Dolphin (HT7)
- Rapide Retractable 10. Fixed Trimming
- Knife (HT9) Retractable Trimming Knife (HT14)