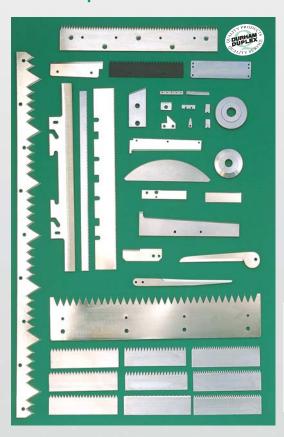

## **Machine Knives**

Durham-Duplex provides a comprehensive stock of punches, straights, circular and serrated machine knives, manufactured from carbon, stainless, alloy, high speed and powder steels to fulfil the modern factories requirements in almost every industrial sector. Furthermore, our extensive technical experience is always available to assist in custom knife design, upgrading and problem solving.

## **Vertical Packaging Knives**

precision ground serrated knives in parallel, tapered and apex profiles available with standard, tear notch or easy open tooth configurations to complement all modern

packaging equipment.

We stock a extensive range of

Flow wrap, shrink pack and over wrap knives in toothed, scissor, straight, and zig-zag profiles with progressive or tear notch options. We also carry an extensive range of stock parts for rapid delivery.

Straights, zig zags, flat circles, punches, coiled strip, dish circulars, serrated strip, granulators, pelletisers, tube cutters, serrated pieces are all available so if it cuts, slits, slices, pierces, perforates, chops, chips, dices, scrapes, mixes, folds, macerates or creases then we can probably help you improve it.