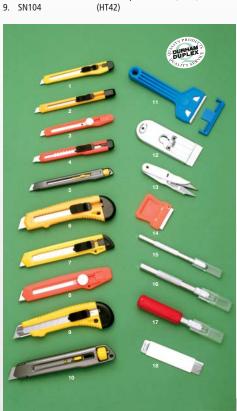

#### **Trimming Knives & Scrapers Hand Knives**

| 1. | SN111 | 10. SI | <b>V106</b>  |
|----|-------|--------|--------------|
| 2. | SN112 | 11. Pl | astic Scrape |
| 3. | SN113 | (H     | IT40)        |
| 4. | SN115 | 12. M  | letal Scrape |
| 5. | SN116 | (H     | IT41)        |
| 6. | SN101 | 13. Sr | ninny (HT80  |

SN102

8. SN103

- (HT51) 13. Snippy (HT80) 14. Mini Scraper
  - 17. Hobby Knife (HT52) 18. Carton Knife (HT60)

15. Small Hobby

16. Hobby Knife

Knife (HT50)

- 1. Disposable Slim 5. Knife (HT93) Fixed Slim Knife 6.
- (HT20) Retractable Slim 7. Knife (HT23)
- Fixed Slim Knife (HT24)
- Folding Slim Knife (HT22) Rapide Fixed (HT19)
- Bi-Angle (HT29) Dolphin (HT7)
- Rapide Retractable 10. Fixed Trimming
- Knife (HT9) Retractable Trimming Knife (HT14)