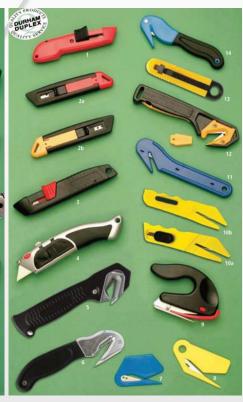

## **Safety Knives**

- Retro Light (HT6)
- Springer (rh) Springer (lh) 2b.
- Retro (HT15)
- Easy Change (HT28)
- Supaslit Deluxe
- Supacut
- Polyslit
- Polyslit Plus
- Polyglide
- 10a. Duoslit
- 10b. Duoslit Blade Master
- 11. Polysafe
- 12. Supaslit Plus
- 13. Ambi-Safe (HT944)
- 14. Polysafe Plus

#### **Blade Dispensers**

- Deluxe 100 Blade dispenser 6. Deluxe 50 Blade Dispenser 7.
- Std 100 Blade Dispenser
- WBG 203 Injector Blade Dispenser
- 5. 18mm Snap-off Blade Tube 9. Economy Blade Dispenser
- 9mm Snap-off Blade Tube WBG 201 Single Edge
- Blade Dispenser 10 Blade Dispenser

#### **Carton Opening Knives**

- Morri-Cut (HT915)
- Safety Roll Slitter (HT16) Ambi-Safe HD (HT63)
- Auto Retract (HT8)
- Ring String Cutter (HT81)
- Split Ring String Cutter (HT81)
- Ideal Carton Knife (HT62)