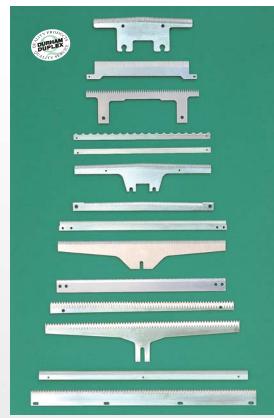

## **Machine Knives**

Durham-Duplex provides a comprehensive stock of punches, straights, circular and serrated machine knives, manufactured from carbon, stainless, alloy, high speed and powder steels to fulfil the modern factories requirements in almost every industrial sector. Furthermore, our extensive technical experience is always available to assist in custom knife design, upgrading and problem solving.

## **Vertical Packaging Knives**

precision ground serrated knives in parallel, tapered and apex profiles available with standard, tear notch or easy open tooth configurations to complement all modern

packaging equipment.

We stock a extensive range of

Flow wrap, shrink pack and over wrap knives in toothed, scissor, straight, and zig-zag profiles with progressive or tear notch options. We also carry an extensive range of stock parts for rapid delivery.