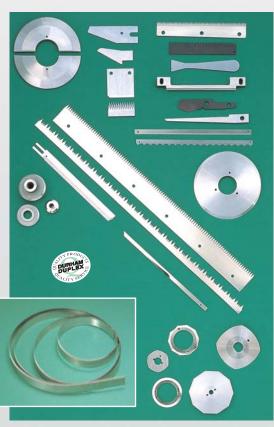

## **Machine Knives**

Durham-Duplex provides a comprehensive stock of punches, straights, circular and serrated machine knives, manufactured from carbon, stainless, alloy, high speed and powder steels to fulfil the modern factories requirements in almost every industrial sector. Furthermore, our extensive technical experience is always available to assist in custom knife design, upgrading and problem solving.

Fibre Processing, Plastic Film & Paper Converting

## **Printing & Graphics**

Durham-Duplex has a wide range of knives for use in the print and sealing areas. These include high precision vacuum punches, fly knives, serrated web press knives, film cut off knives, core cutters, crush cutters, dish slitters, tape sealers and bottom knives.

Straights, zig zags, flat circles, punches, coiled strip, dish circulars, serrated strip, granulators, pelletisers, tube cutters, serrated pieces are all available so if it cuts, slits, slices, pierces, perforates, chops, chips, dices, scrapes, mixes, folds, macerates or creases then we can probably help you improve it.