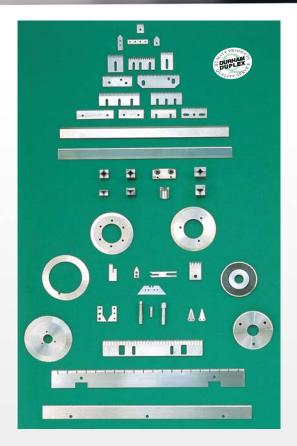

## **Machine Knives**

Durham-Duplex provides a comprehensive stock of punches, straights, circular and serrated machine knives, manufactured from carbon, stainless, alloy, high speed and powder steels to fulfil the modern factories requirements in almost every industrial sector. Furthermore, our extensive technical experience is always available to assist in custom knife design, upgrading and problem solving.

## **Specialised Manufacture of Unique Machine Knives**

Durham-Duplex's bespoke manufacturing facilities enable the company to develop prototypes and competitive short run products for machine builders, end users and multinationals alike. Investment in modern manufacturing equipment means that production runs of up to one million blades can be delivered on time and correct to specifications.

Straights, zig zags, flat circles, punches, coiled strip, dish circulars, serrated strip, granulators, pelletisers, tube cutters, serrated pieces are all available so if it cuts, slits, slices, pierces, perforates, chops, chips, dices, scrapes, mixes, folds, macerates or creases then we can probably help you improve it.