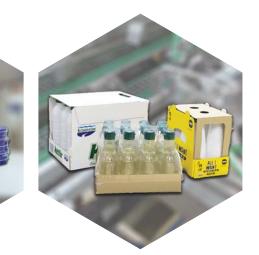

#### **Cardboard Tray Packer**

From 5 to 20 trays/minute

- Intermittent with side loading.
- Can be converted into full wrap around
- depending on application and speed.

• Trays are ideal for shelf-ready while full wrap around cardboard provides an alternative to recyclable plastic use.

Another perfect example for Autopack's compacity, simplicity and affordability !