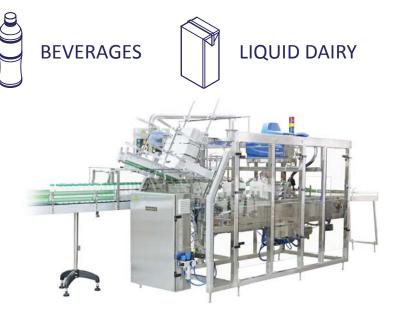

### **Overlap Shrink Bundler**

From 25 to 135 packs/minute

**HOME CARE** 

0

- Fastest machine in the family and probably the most compact overlap seal machine available in the industry.
- One of the world's unique overlap bundlers using standard technology (no servo).
- Available for standard products as well as shaped bottles.

Compact, simple, clever design, reliable, fast and affordable: the true Autopack's spirit !

- Plug and play installation
- Simple and tool free machine setting
- Adjustable for various product sizes and collation