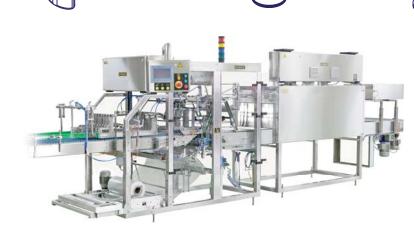

#### Welding Bar Shrink Bundler

From 5 to 55 packs/minute

- Complete range from semi-auto with manual loading to fully automatic.
- Can be configured to match applications and layout: single lane, multilane, inline or side infeed, with horizontal or vertical collation.

• Taylored made solutions available on request for UHT bricks, tubes, tapered products and many more.

The most popular machines whether locally or internationally.

FOOD