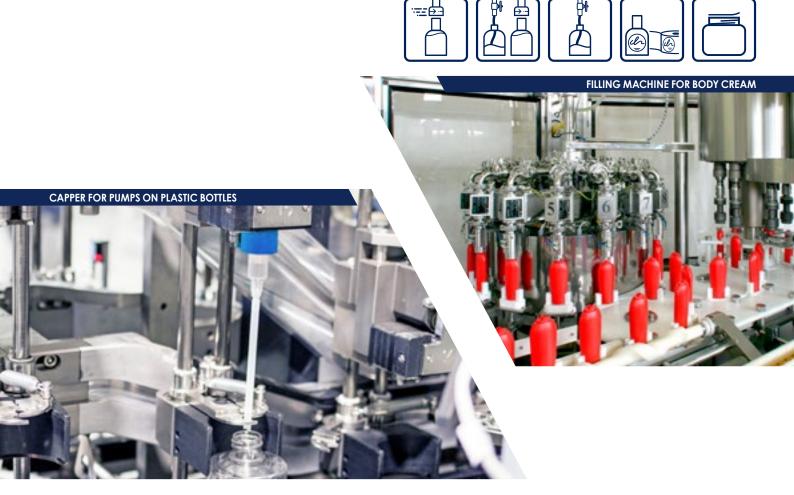

# COSMETIC PACKAGING EQUIPMENT

FILLERS
CAPPERS
LABELLERS
MONOBLOCS
TURN-KEY LINES

**TIRELLI** 

of use and of format change.

from 600 BPH to 9.000 BPH

Founded in 1957, TIRELLI is focused in designing "turn-key" equipment, mainly for the cosmetic, bodycare and homecare industry. For speed up to 9.000 CPH, the Tirelli solutions bring a remarkable robustness together with a unique flexibility