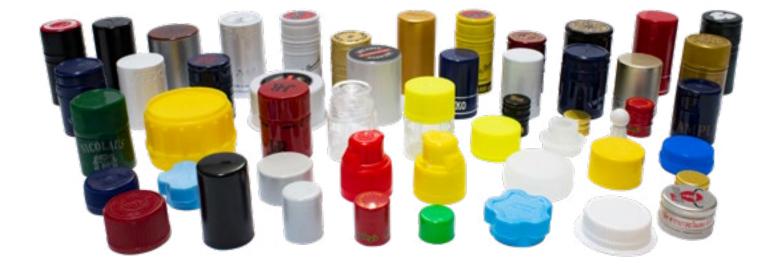

# CAPS MAKING EQUIPMENT

FIRST DRAWING REDRAWING ROLL-INSERTING SLITTING CUTTING ASSEMBLY

from 3.000 CPH to 82.000 CPH

The design and manufacture of a complete range of automatic machines and lines for the production and the assembly of aluminium and plastic caps and closures is what MACA is focused in, since 1987.

Robustness, high efficiency and total reliability are the main characteristics of MACA equipment, in addition to an open minded approach to any new material and cap design.

After an accurate FAT at the MACA factory, producing at full operational speed, the MACA organization is geared toward serving the customer, through an efficient sales and service department, for the rest of the very long equipment life cycle, all over the globe.