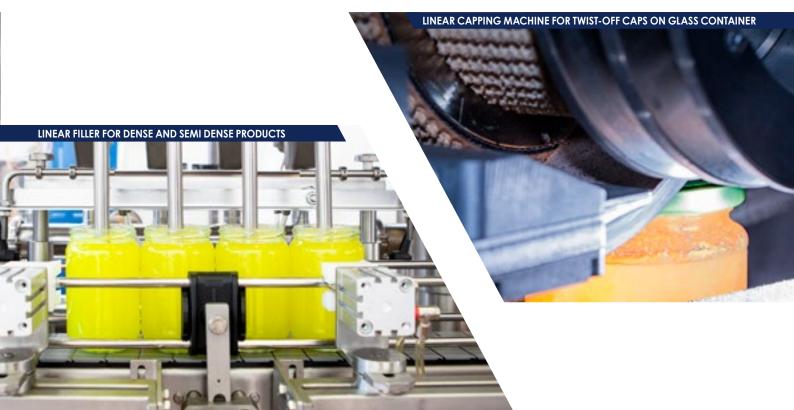

# FOOD PACKAGING EQUIPMENT

CLEANING MACHINES
FILLERS
CAPPERS
PALLETISERS - DEPALLETISERS
TURN-KEY LINES

from 480 BPH to 48.000 BPH

Founded in 2008 by merging UNIMAC, specialized since 1991 in palletizing and basket loading/unloading solutions for the food and chemical industries and GHERRI, focused since 1936 in the agro-food sector. UNIMAC-GHERRI today designs and manufactures filling and capping of glass containers with twist-off caps for liquid, semiliquid and pasty products, in addition to its well-known pal/depal and loading/unloading systems, till to turn-key packaging lines for food.