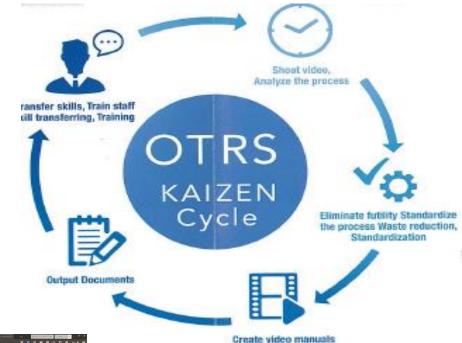

# Want to reduce the labor, time, and costs associated with work analysis.

#### **Motion Analysis and Playback**

Make conducting detailed motion analysis easy with our User interface tailor-made for video motion analysis. Create visualizations of work imbalances using cycle analysis.

#### Comparative Playback

Visualizations of work disparities. Output results of analysis as a manual with comparative videos.

Analysis results can be output as a work process document or video manual. You can also customize the output format to match your company's procedure manuals.