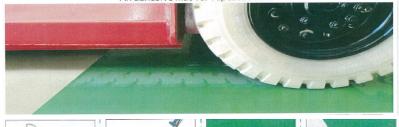

# LIFT-MAT<sup>®</sup>

Simply drive over the mountain remove 99% of dust and grime! An adhesive mat for repeated use.

### POINT 2 Perfect for Heavy Vehicles

Read it for a total weight of 3 to 4 tons. (ex: forklift, hand-lift, AGV)

#### Each Mat has passed and endurance test of 1000 uses!

Long-lasting and the strength for use with heavy vehicles.

For transport passage of hand lift, AGV

Easy maintenance

| The number of passing | First time | 1000 times |
|-----------------------|------------|------------|
| Removal rate          | 99%        | 99%        |