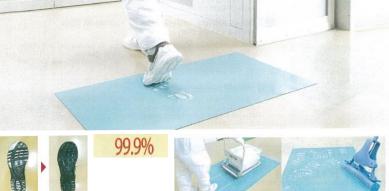

## STEP-MAT<sup>®</sup>

Only stepping on is contamination measures! An antibacterial adhesive mat for repeated use!

For the passage of people and trucks well Easy maintenance

LIFT-MAT<sup>®</sup> Simply drive over the mountain remove 99% of dust and grime! An adhesive mat for repeated use.

# STEP-MAT<sup>®</sup>

Only stepping on is contamination measures! An antibacterial adhesive mat for repeated use!

#### POINT 1 Remove 99% of dust & grime

The most suitable for HACCP and contamination measures.

#### **Comparison test of removal rate**

Peeling type of mats remove about 40% of dust and grime while STEP-MAT<sup>®</sup> can remove 99% or more.

| Sample<br>Removal rate                                                                                                                                                                                                                              |  | Peeling type of mat | STEP-MAT® 3mm thick |  |
|-----------------------------------------------------------------------------------------------------------------------------------------------------------------------------------------------------------------------------------------------------|--|---------------------|---------------------|--|
|                                                                                                                                                                                                                                                     |  | 58%                 |                     |  |
| Sample : Peeling type adhesive mat / STEP-MAT* 3mm thick<br>Test mehod :ATP(+AMP) hygiene monitoring test<br>Testing condition : Walk indoor for a minute, then three steps on the mat.<br>And measure the remained contaminants of soles of shoes. |  |                     |                     |  |