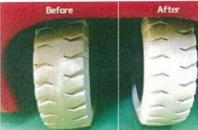

#### Each Mat has passed and endurance test of 1000 uses!

Long-lasting and the strength for use with heavy vehicles.

For transport passage of hand lift, AGV

Easy maintenance

| The number of passing | First time | 1000 times |
|-----------------------|------------|------------|
| Removal rate          | 99%        | 99%        |

LIFT-MAT\* Sample

: ATP(+AMP) hygiene monitoring test (1000 times test in 20 hours) Test method Testing condition: Running in room for a minute with forklift, and measure the remained pollutant of tire. Then running on the UFT-MAT\* and measure again.