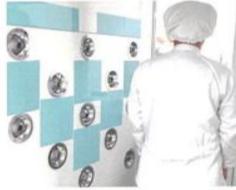

# **Dust catcher**

Catch the dust in air shower! An antibacterial adhesive sheet on the wall for repeated use!

 Catch the dust drifting inside the air shower. 2 Glue does not believe remnants, because of the self-adhesive of urethane. 3 Antibacterial agents were mixed and the sheets prevent breeding of bacteria. It is economical because it can used for a few years if you place it once.

On the wall in air shower

Catch the dust and hair.