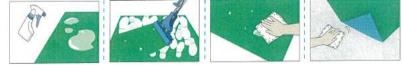

#### How to use

well.

Clean the installation floor Make sure that the embossed surface is on the wall side and install it.

Catch the dust in air shower by power of gel.

It can be used repeatedly to clean with water.

Spray water or our special detergent from 15cm apart the wall when you clean as it is on the wall. Then wipe with squeezed cloth immediately. (%It is possible to wash without taking it apart. Please install again after dried well.)