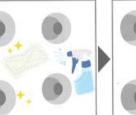

#### How to use

well.

Clean the installation floor Make sure that the embossed surface is on the wall side and install it.

Catch the dust in air shower by power of gel.

It can be used repeatedly to clean with water.

Spray water or our special detergent from 15cm apart the wall when you clean as it is on the wall. Then wipe with squeezed cloth immediately. (%It is possible to wash without taking it apart. Please install again after dried well.)