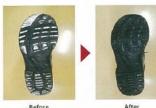

#### POINT 1 Remove 99% of dust & grime

The most suitable for HACCP and contamination measures.

#### **Comparison test of removal rate**

Peeling type of mats remove about 40% of dust and grime while STEP-MAT<sup>®</sup> can remove 99% or more.

| Sample<br>Removal rate                                                                                                                                                                                                                              |  | Peeling type of mat | STEP-MAT® 3mm thick |  |
|-----------------------------------------------------------------------------------------------------------------------------------------------------------------------------------------------------------------------------------------------------|--|---------------------|---------------------|--|
|                                                                                                                                                                                                                                                     |  | 58%                 |                     |  |
| Sample : Peeling type adhesive mat / STEP-MAT* 3mm thick<br>Test mehod :ATP(+AMP) hygiene monitoring test<br>Testing condition : Walk indoor for a minute, then three steps on the mat.<br>And measure the remained contaminants of soles of shoes. |  |                     |                     |  |