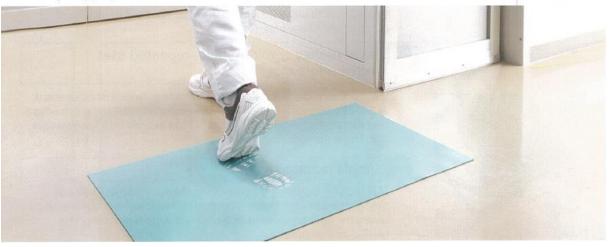

## STEP-MAT<sup>®</sup>

Only stepping on is contamination measures! An antibacterial adhesive mat for repeated use!

For the passage of people and trucks well Easy maintenance

LIFT-MAT<sup>®</sup> Simply drive over the mountain remove 99% of dust and grime! An adhesive mat for repeated use.

# STEP-MAT<sup>®</sup>

Only stepping on is contamination measures! An antibacterial adhesive mat for repeated use!

#### POINT 1 Remove 99% of dust & grime

The most suitable for HACCP and contamination measures.

#### **Comparison test of removal rate**

Peeling type of mats remove about 40% of dust and grime while STEP-MAT<sup>®</sup> can remove 99% or more.

| Sample<br>Removal rate                                                                                                                                                                                                                              |  | Peeling type of mat | STEP-MAT® 3mm thick |  |
|-----------------------------------------------------------------------------------------------------------------------------------------------------------------------------------------------------------------------------------------------------|--|---------------------|---------------------|--|
|                                                                                                                                                                                                                                                     |  | 58%                 |                     |  |
| Sample : Peeling type adhesive mat / STEP-MAT* 3mm thick<br>Test mehod :ATP(+AMP) hygiene monitoring test<br>Testing condition : Walk indoor for a minute, then three steps on the mat.<br>And measure the remained contaminants of soles of shoes. |  |                     |                     |  |