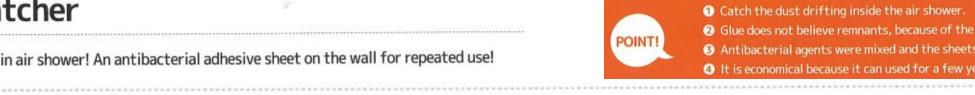

# **Dust catcher**

Catch the dust in air shower! An antibacterial adhesive sheet on the wall for repeated use!

 Catch the dust drifting inside the air shower. 2 Glue does not believe remnants, because of the self-adhesive of urethane. 3 Antibacterial agents were mixed and the sheets prevent breeding of bacteria. It is economical because it can used for a few years if you place it once.