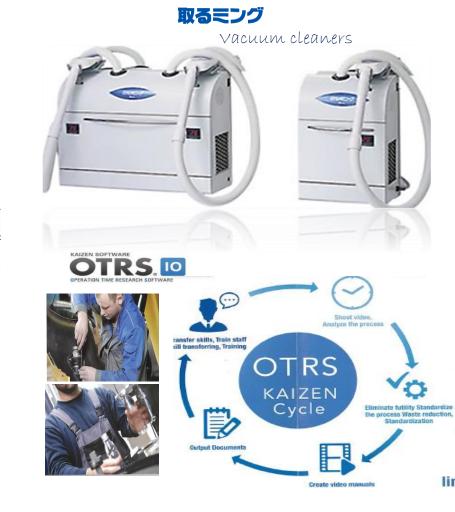

# Want to reduce the labor, time, and costs associated with work analysis.

#### **Motion Analysis and Playback**

Make conducting detailed motion analysis easy with our User interface tailor-made for video motion analysis. Create visualizations of work imbalances using cycle analysis.

#### Comparative Playback

Visualizations of work disparities. Output results of analysis as a manual with comparative videos.

Analysis results can be output as a work process document or video manual. You can also customize the output format to match your company's procedure manuals.