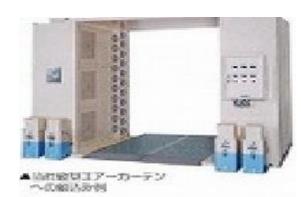

# **Dust catcher**

Catch the dust in air shower! An antibacterial adhesive sheet on the wall for repeated use!

 Catch the dust drifting inside the air shower. 2 Glue does not believe remnants, because of the self-adhesive of urethane. 3 Antibacterial agents were mixed and the sheets prevent breeding of bacteria. It is economical because it can used for a few years if you place it once.

On the wall in air shower

Catch the dust and hair.