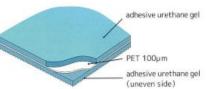

%DC10-1005 is free size. It is possible to cut to the size of your choice with scissors or roller cutters.

Emboss processing for peel off easily. Size adjustable with scissors.

How to clean

Adhesive urethane gel catch and remove dust and grime. Wall side of sheet is emboss processing, so it is easy to peel off. And it is possible to install to the wall of air shower without both sides tape.

#### How to use

well.

Clean the installation floor Make sure that the embossed surface is on the wall side and install it.

Catch the dust in air shower by power of gel.

It can be used repeatedly to clean with water.