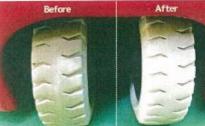

#### Each Mat has passed and endurance test of 1000 uses!

Long-lasting and the strength for use with heavy vehicles.

For transport passage of hand lift, AGV

Easy maintenance

| The number of passing | First time | 1000 times |
|-----------------------|------------|------------|
| Removal rate          | 99%        | 99%        |

LIFT-MAT\* Sample

: ATP(+AMP) hygiene monitoring test (1000 times test in 20 hours) Test method Testing condition: Running in room for a minute with forklift, and measure the remained pollutant of tire. Then running on the UFT-MAT\* and measure again.