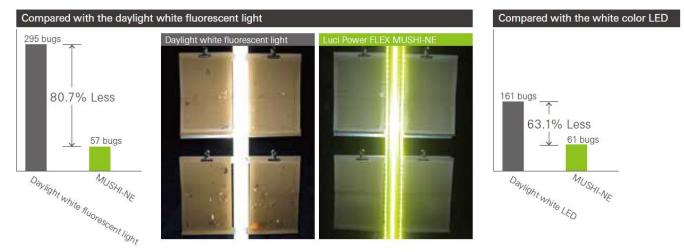

## Insect deterrent test

Luci

An outdoor installation experiment (in the natural environment with abundant bugs) was conducted for two patterns: Mushine vs daylight white fluorescent light, and Mushine vs white color LED light.