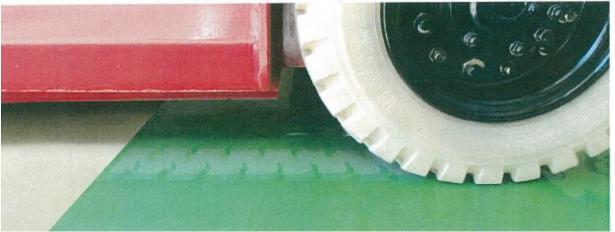

# LIFT-MAT<sup>®</sup>

Simply drive over the mountain remove 99% of dust and grime! An adhesive mat for repeated use.

### POINT 2 Perfect for Heavy Vehicles

Read it for a total weight of 3 to 4 tons. (ex: forklift, hand-lift, AGV)

#### Each Mat has passed and endurance test of 1000 uses!

Long-lasting and the strength for use with heavy vehicles.

For transport passage of hand lift, AGV

Easy maintenance

| The number of passing | First time | 1000 times |
|-----------------------|------------|------------|
| Removal rate          | 99%        | 99%        |