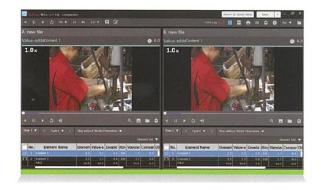

#### Comparative Playback

Visualizations of work disparities. Output results of analysis as a manual with comparative videos.

Analysis results can be output as a work process document or video manual. You can also customize the output format to match your company's procedure manuals.