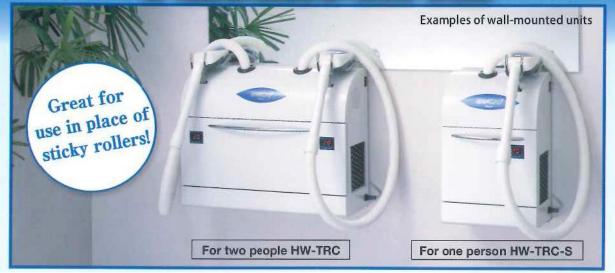

# For clothing HAIR AND DUST REMOVAL DEVICE TORUMING

# TORUMING

Product specifications and features

| Product              | HW-TRC (2 People)         |           | HW-TRC-S (1 Person) |           |
|----------------------|---------------------------|-----------|---------------------|-----------|
| Power supply         | AC 100 V OR AC 200 V (1Ø) |           |                     |           |
| Electric Power       | 100 V                     | 200 V 1 Ø | 100 V               | 200 V 1 Ø |
|                      | 1.06 kW                   | 1.14 kW   | 0.53 kW             | 0.57 kW   |
| Weight               | 20 kg                     |           | 11 kg               |           |
| Size(Machine)        | 600w x 180D x 455H        |           | 315w x 180D x 455H  |           |
| Size(Increase table) | 600w x 300D x 1075H       |           | 315w x 300D x 1075H |           |

\* Specification may be changed. Without the need to advance notice.

A suction type hair, dust, and dirt removal device that replaces a sticky roller.

Removes hair and dust from clothing prior to entering the work area.