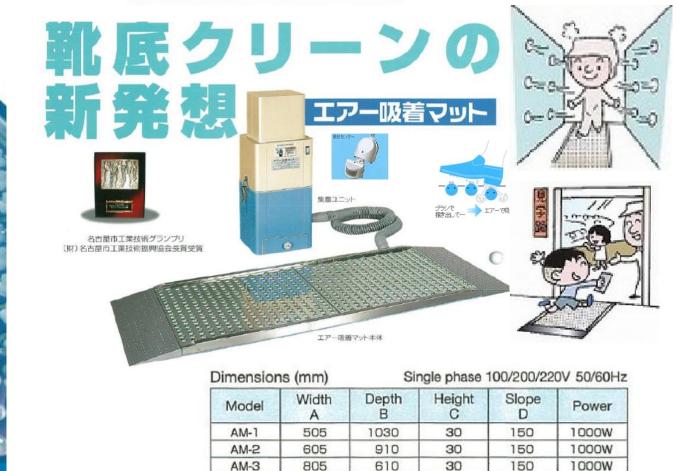

Structure

A New Approach for Cleaning Outsole of Shoes. It removes dust by sucking.

See overleaf for product details.

Luci Mushi Tora Luci UV LED

HACCP compliant LED light trap

# TORUMING

Product specifications and features

| Product              | HW-TRC (2 People)         |           | HW-TRC-S (1 Person) |           |
|----------------------|---------------------------|-----------|---------------------|-----------|
| Power supply         | AC 100 V OR AC 200 V (1Ø) |           |                     |           |
| Electric Power       | 100 V                     | 200 V 1 Ø | 100 V               | 200 V 1 Ø |
|                      | 1.06 kW                   | 1.14 kW   | 0.53 kW             | 0.57 kW   |
| Weight               | 20 kg                     |           | 11 kg               |           |
| Size(Machine)        | 600w x 180D x 455H        |           | 315w x 180D x 455H  |           |
| Size(Increase table) | 600w x 300D x 1075H       |           | 315w x 300D x 1075H |           |

\* Specification may be changed. Without the need to advance notice.

A suction type hair, dust, and dirt removal device that replaces a sticky roller.

Removes hair and dust from clothing prior to entering the work area.

▲ Unit base (sold separately)

The turbo (rotation) brush removes hair and dust from the wrinkles and creases in clothing.

> Suction power Turbo (rotation) brush The rotation allows the removal of foreign bodies