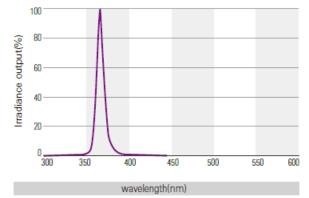

Most attractive spectrum for flying insects

2 Achieved 360 degree light distribution with flexible Led technology

The Unique design and function development by Luci technology. Most attractive and highly efficiency with 360 degrees light distribution.

#### Highly initial UVA output at 365nm is most attractive spectrum for flying insects. Almost invisible with eyes of human being.

5000

10000

15000 20000

Life time(hours)

25000 30000