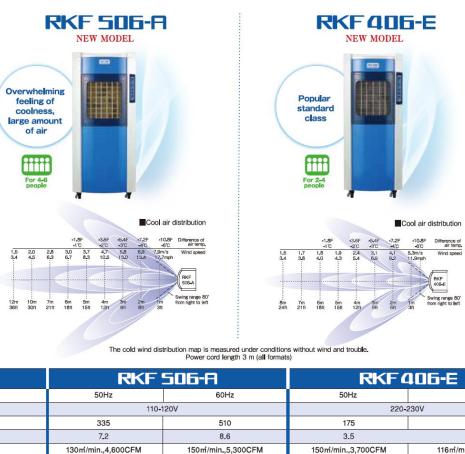

| Model                              | RKF 506-A                                                                   |                           | RKF 506-A RKF 406-E           |                          |
|------------------------------------|-----------------------------------------------------------------------------|---------------------------|-------------------------------|--------------------------|
|                                    | 50Hz                                                                        | 60Hz                      | 50Hz                          | 60Hz                     |
| Power source                       | 110-120V                                                                    |                           | 220-230V                      |                          |
| Power consumption(W)               | 335                                                                         | 510                       | 175                           | 245                      |
| Cooling capacity *1(kW)            | 7.2                                                                         | 8.6                       | 3.5                           | 4.0                      |
| Air flow(Max) *2                   | 130m/min.,4,600CFM                                                          | 150m/min.,5,300CFM        | 150m/min.,3,700CFM            | 116m/min.,4,100CFM       |
| Amount of water evaporation *1     | 10.2 L/hr,2.7gallons/hr                                                     | 12.2 L/hr, 3.2 gallons/hr | 5 L/hr,1.4ga <b>llo</b> ns/hr | 5.6 L/hr, 1.5 gallons/hr |
| Tank capacity                      | 50 liters, 13.2gallons                                                      |                           |                               |                          |
| Continuous operating time *1(Hrs.) | 4,8                                                                         | 4.0                       | 10.0                          | 8.9                      |
| Water supply                       | Water tank with automatic shutoff                                           |                           |                               |                          |
| Timer operation                    | 1.4.8 hours                                                                 |                           |                               |                          |
| Safety devices                     | Fuse, Water shortage detection, Motor overheat protection                   |                           |                               |                          |
| Operation noise(dB(A))             | 65                                                                          | 68                        | 59                            | 63                       |
| Dimensions(HxWxD)                  | 1,565x673x658 mm, 61.6x26.5x25.9 inch 1,367x550x563 mm, 53.8x21.7x22.2 inch |                           |                               |                          |
| Dry weight                         | 74kg, 1                                                                     | 163 <b>I</b> bs           | 51kg, 112.3 <b>I</b> bs       |                          |