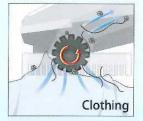

▲ Unit base (sold separately)

The turbo (rotation) brush removes hair and dust from the wrinkles and creases in clothing.

> Suction power Turbo (rotation) brush The rotation allows the removal of foreign bodies

removal of foreign bodies deep in wrinkles.

Replacement vacuum bags TR-04-002/5 bags

EFFFFFFFFFFFFF

Please only use authentic "TORUMING" replacement vacuum bags.