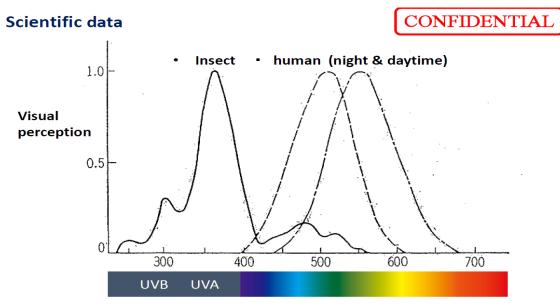

Most attractive spectrum for flying insects

2 Achieved 360 degree light distribution with flexible Led technology

The Unique design and function development by Luci technology. Most attractive and highly efficiency with 360 degrees light distribution.

#### Highly initial UVA output at 365nm is most attractive spectrum for flying insects. Almost invisible with eyes of human being.

5000

10000

15000 20000

Life time(hours)

25000 30000

#### Lightwave

Our products give off light wave that is picked up by human eyes but not the insect. This technology is based on (Bickford E. D. (1964) 1. E. S. Nat-conf. Paper).