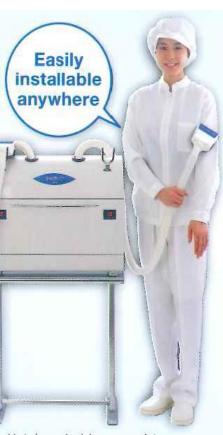

\* Specification may be changed. Without the need to advance notice.

A suction type hair, dust, and dirt removal device that replaces a sticky roller.

Removes hair and dust from clothing prior to entering the work area.

▲ Unit base (sold separately)

The turbo (rotation) brush removes hair and dust from the wrinkles and creases in clothing.

> Suction power Turbo (rotation) brush The rotation allows the removal of foreign bodies