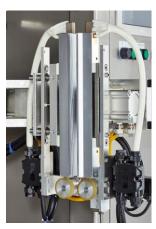

#### Vertical seal mechanism

Stable sealing is achieved by adopting servo-driven film feeding roller built-in vertical seal unit.