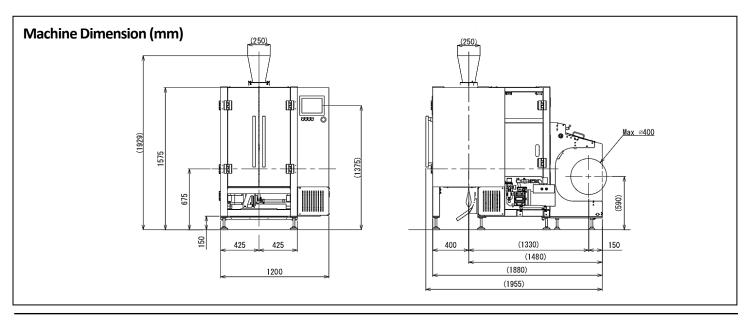

#### **Machine Specification**

| Bag types         |        | Pillow, Gusset, Block-bottom Gusset, Chain bag etc |
|-------------------|--------|----------------------------------------------------|
| Bag size range    | Width  | 80 – 250mm                                         |
|                   | Length | 80–300mm                                           |
| Bag material      |        | Various laminated film                             |
| Packaging speed   |        | Max 120 bpm (Empty bag)                            |
| Power supply      |        | 3-phase 200V 50/60 Hz Approx. 13.6kVA              |
| Power consumption |        | 6.oKw                                              |
| Air consumption   |        | 85L(Normal)/ min                                   |
|                   |        | (When bag speed is 100bpm)                         |
| Machine dimension |        | W 1,200mm x D1,955mm x H1,575 mm                   |
| Machine weight    |        | Approx. 700kg                                      |
| Option            |        | Hem folding device (See attached photo),           |
|                   |        | Auger filler, Gas filling, Thermal printer etc.    |