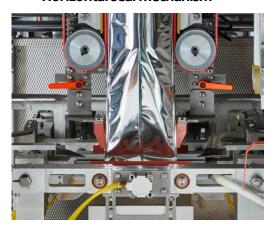

#### Horizontal seal mechanism

Servo-driven horizontal seal up / down mechanism contributes to stable sealing even at high speed operation. Bite detection function can reduce product loss.