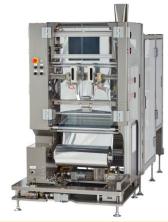

# **TWJC**

**Continuous motion Vertical Form-Fill-Seal machine** 

# This economical continuous VFFS offers Exceptional cost/performance ratio and less footprint required.