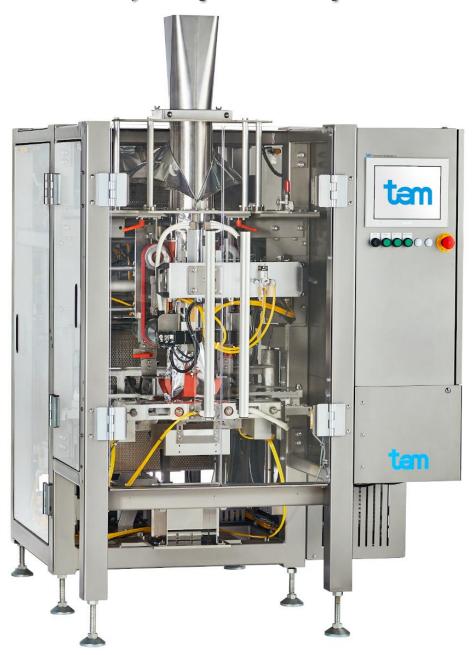

# **TWJC**

**Continuous motion Vertical Form-Fill-Seal machine** 

# This economical continuous VFFS offers Exceptional cost/performance ratio and less footprint required.