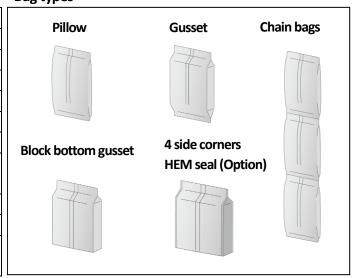

### Bag types

#### **Machine Specification**

| Bag types         |        | Pillow, Gusset, Block-bottom Gusset, Chain bag etc |
|-------------------|--------|----------------------------------------------------|
| Bag size range    | Width  | 80 – 250mm                                         |
|                   | Length | 80–300mm                                           |
| Bag material      |        | Various laminated film                             |
| Packaging speed   |        | Max 120 bpm (Empty bag)                            |
| Power supply      |        | 3-phase 200V 50/60 Hz Approx. 13.6kVA              |
| Power consumption |        | 6.oKw                                              |
| Air consumption   |        | 85L(Normal)/ min                                   |
|                   |        | (When bag speed is 100bpm)                         |
| Machine dimension |        | W 1,200mm x D1,955mm x H1,575 mm                   |
| Machine weight    |        | Approx. 700kg                                      |
| Option            |        | Hem folding device (See attached photo),           |
|                   |        | Auger filler, Gas filling, Thermal printer etc.    |