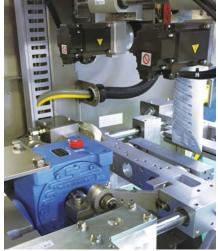

#### **Options**

- Auger filler
- Gas flushing device
- Punch hole mechanism
- Various types of printers
- and others

Servo driven and 2-link type heater system

Vacuum chamber type film tentioning