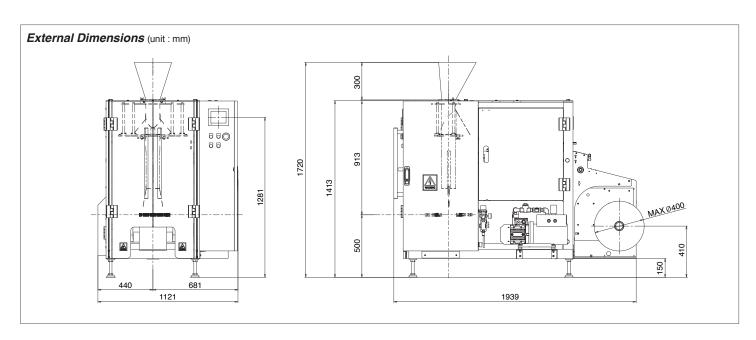

#### **Machine Specifications**

| Bag Type           |   | Pillow, Gusset, Block-bottom Gusset, Chain bag |
|--------------------|---|------------------------------------------------|
| Bag size           | w | 50~200mm                                       |
|                    | L | 50~300mm                                       |
| Packaging Speed    |   | 100 bpm/Max                                    |
| Power Supply       |   | 3-Phase 200V, 50/60Hz, approx. 8.3kVA          |
| Power Consumption  |   | 4.0kW                                          |
| Air Consumption    |   | 90 Litter (Normal) per min.                    |
| Machine Dimensions |   | 1121(W) x 1939(D) x 1413(H) mm                 |
| Machine Weight     |   | 620kg                                          |