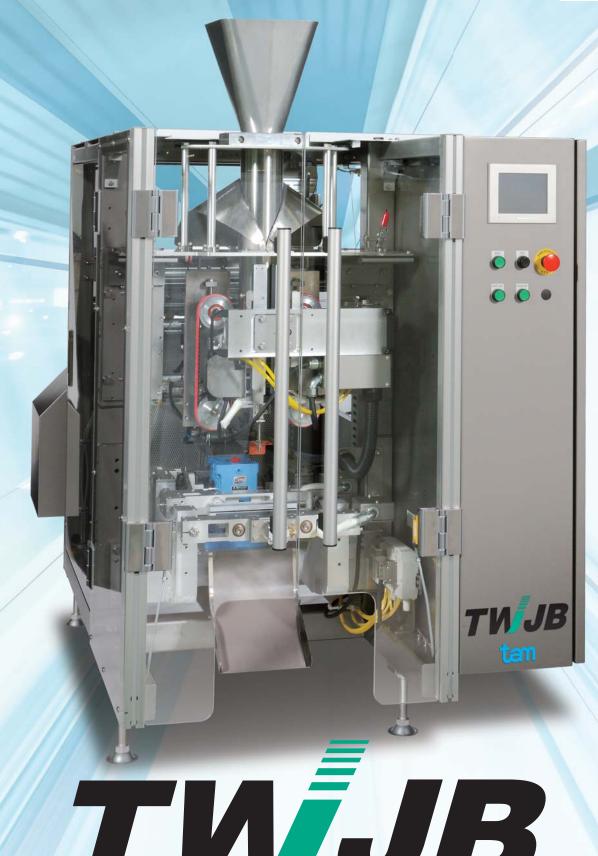

# An answer for the pursuit of ideal between Quality and Cost

TUIJB

Vertical Form-Fill-Seal Machine

# A New Japan-Basic from Long-established Tokyo Automatic Machinery Works

## Helps to gain enhanced productivity with stable operation

- Max. 100bpm is achieved even with Intermittent motion
- Servo driven and 2-link type heater system for end-sealing structure realize a higher seal quality

#### **Easy Operation**

- A 5-inch color touch screen with fine viewability
- An easy film change by air-chuck type film reel

#### Standard equipments

- Two-stage end-sealing motion
- Vacuum chamber type film tentioning
- Dual Servo driven vacuum belts