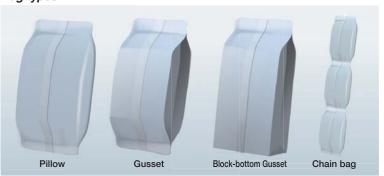

#### **Machine Specifications**

| Bag Type           |   | Pillow, Gusset, Block-bottom Gusset, Chain bag |
|--------------------|---|------------------------------------------------|
| Bag size           | w | 50~200mm                                       |
|                    | L | 50~300mm                                       |
| Packaging Speed    |   | 100 bpm/Max                                    |
| Power Supply       |   | 3-Phase 200V, 50/60Hz, approx. 8.3kVA          |
| Power Consumption  |   | 4.0kW                                          |
| Air Consumption    |   | 90 Litter (Normal) per min.                    |
| Machine Dimensions |   | 1121(W) x 1939(D) x 1413(H) mm                 |
| Machine Weight     |   | 620kg                                          |

#### Bag types

Specifications are subject to change without notice due to technical improvements or modifications.